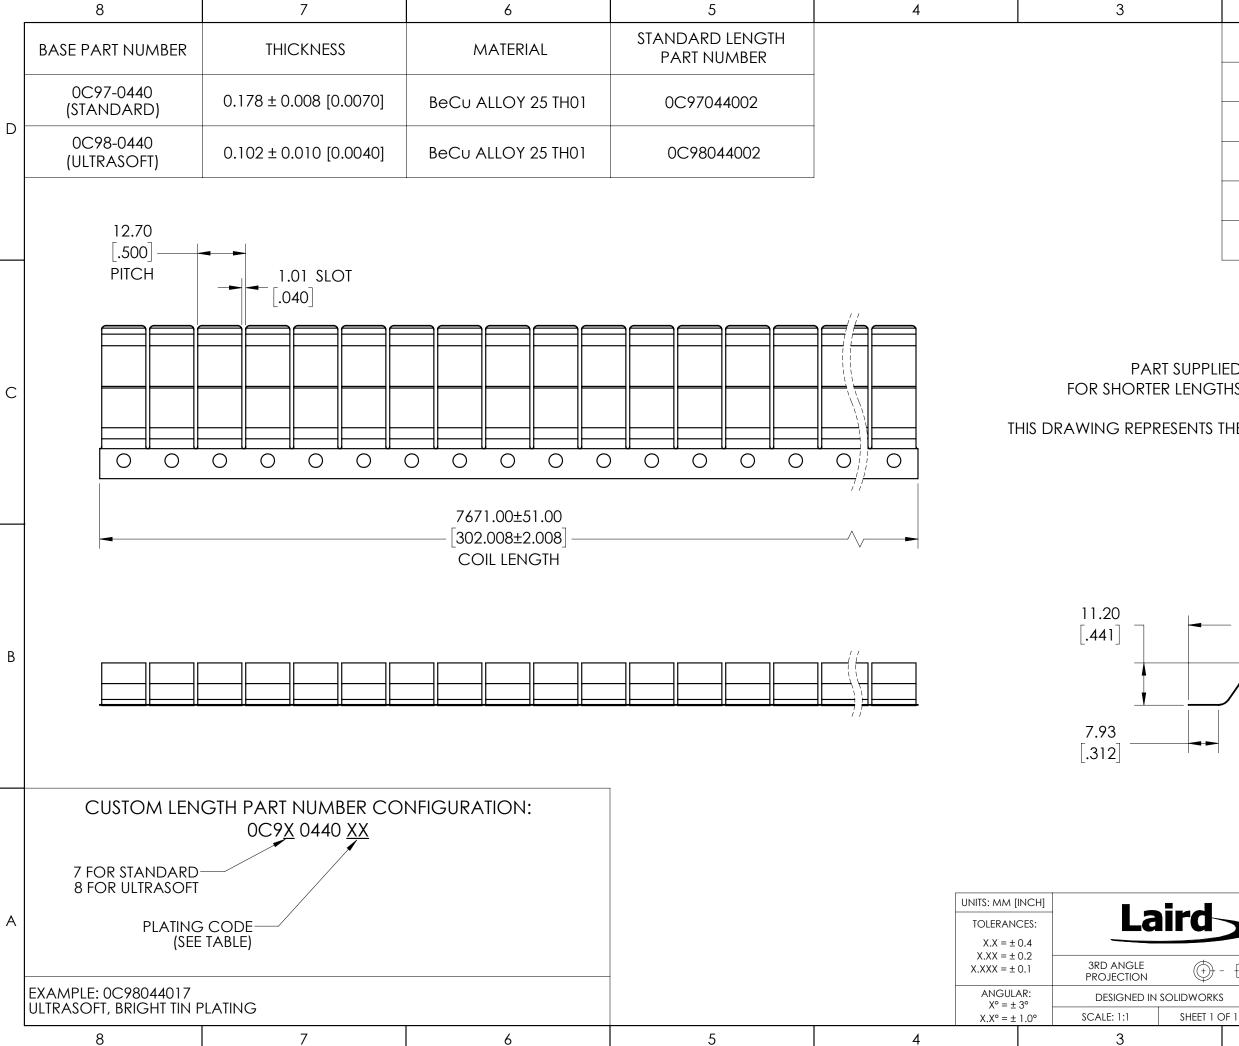

|                                                                                           | 2                                                                                           | 1                                                                                                                                                          |   |
|-------------------------------------------------------------------------------------------|---------------------------------------------------------------------------------------------|------------------------------------------------------------------------------------------------------------------------------------------------------------|---|
|                                                                                           | PLATING CODE TABLE                                                                          |                                                                                                                                                            |   |
|                                                                                           | NUMBER CODE                                                                                 | PLATING TYPE                                                                                                                                               |   |
|                                                                                           | 02                                                                                          | BRIGHT FINISH                                                                                                                                              | D |
|                                                                                           | 17                                                                                          | BRIGHT TIN                                                                                                                                                 |   |
|                                                                                           | 19                                                                                          | BRIGHT NICKEL                                                                                                                                              |   |
|                                                                                           |                                                                                             | OPTIONS AVAILABLE<br>SALES FOR DETAILS                                                                                                                     |   |
| PPLIED AS A 25FT COIL<br>IGTHS, CONTACT LAIRD SALES<br>TS THE PART IN A CONSTRAINED STATE |                                                                                             |                                                                                                                                                            | С |
|                                                                                           | 40.52<br>[1.595]                                                                            |                                                                                                                                                            | В |
|                                                                                           | THIS IS AN UNCONTROL<br>THE DIMENSIONAL CHA<br>THIS PART SHOWN ON T<br>THE DIMENSIONAL SPEC | 0440-SALES<br>LED SALES DRAWING.<br>RACTERISTICS AND TOLERANCES OF<br>HIS DRAWING AS A REFERENCE TO<br>CIFICATIONS OF THE LAIRD STANDARD<br>CEOP THIS PAPE | A |

2

THE DIMENSIONAL SPECIFICATIONS OF THE LAIRD STANDARD PRODUCTION DRAWING FOR THIS PART. ANY SUBSEQUENT CHANGES TO THE STANDARD PART SPECIFICATION WILL SUPERSEDE THIS SALES DRAWING.

1