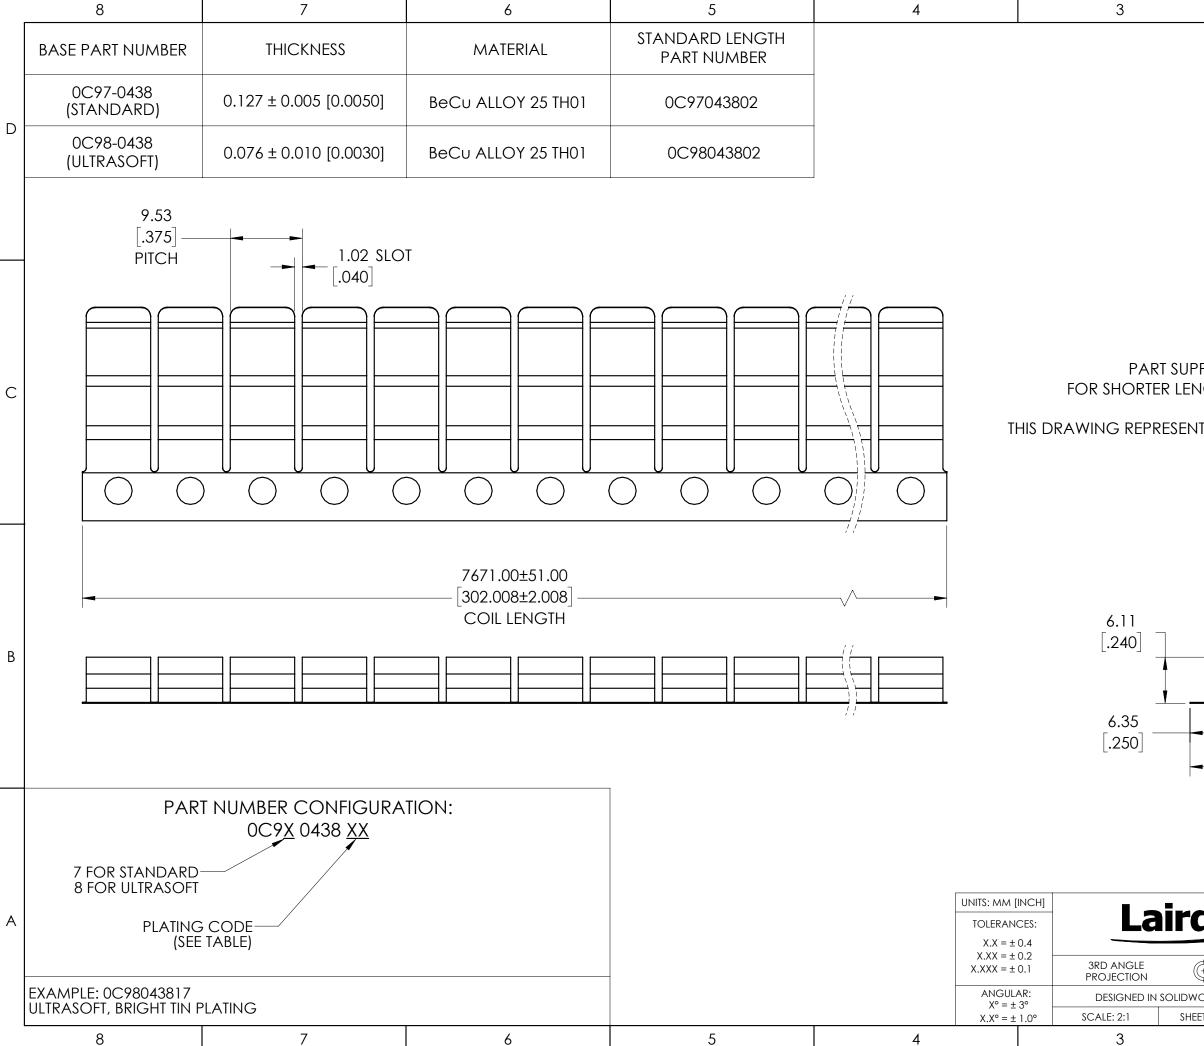

|                                                                                                                                                                                                                                                                                                                                                                                                                                                                                                                           |                                                                   | 2        | 1             |   |  |
|---------------------------------------------------------------------------------------------------------------------------------------------------------------------------------------------------------------------------------------------------------------------------------------------------------------------------------------------------------------------------------------------------------------------------------------------------------------------------------------------------------------------------|-------------------------------------------------------------------|----------|---------------|---|--|
|                                                                                                                                                                                                                                                                                                                                                                                                                                                                                                                           | PLATING CODE TABLE                                                |          |               |   |  |
|                                                                                                                                                                                                                                                                                                                                                                                                                                                                                                                           | NUM                                                               | BER CODE | PLATING TYPE  |   |  |
|                                                                                                                                                                                                                                                                                                                                                                                                                                                                                                                           |                                                                   | 02       | BRIGHT FINISH | D |  |
|                                                                                                                                                                                                                                                                                                                                                                                                                                                                                                                           |                                                                   | 17       | BRIGHT TIN    |   |  |
|                                                                                                                                                                                                                                                                                                                                                                                                                                                                                                                           |                                                                   | 19       | BRIGHT NICKEL |   |  |
|                                                                                                                                                                                                                                                                                                                                                                                                                                                                                                                           | MORE PLATING OPTIONS AVAILABLE<br>CONTACT LAIRD SALES FOR DETAILS |          |               |   |  |
| PPLIED AS A 25FT COIL<br>NGTHS, CONTACT LAIRD SALES<br>ITS THE PART IN A CONSTRAINED STATE                                                                                                                                                                                                                                                                                                                                                                                                                                |                                                                   |          |               | С |  |
| 28.25<br>[1.112]                                                                                                                                                                                                                                                                                                                                                                                                                                                                                                          |                                                                   |          |               | В |  |
| LAIRD DRAWING NUMBER:<br>DC97-0438-SALES<br>DC97-0438-SALES<br>THIS IS AN UNCONTROLLED SALES DRAWING.<br>THE DIMENSIONAL CHARACTERISTICS AND TOLERANCES OF<br>THE DIMENSIONAL SPECIFICATIONS OF THE LAIRD STANDARD<br>PRODUCTION DRAWING FOR THIS PART. ANY SUBSEQUENT<br>CHANGES TO THE STANDARD PART SPECIFICATION WILL<br>SUPERSEDE THIS SALES DRAWING. |                                                                   |          |               | A |  |