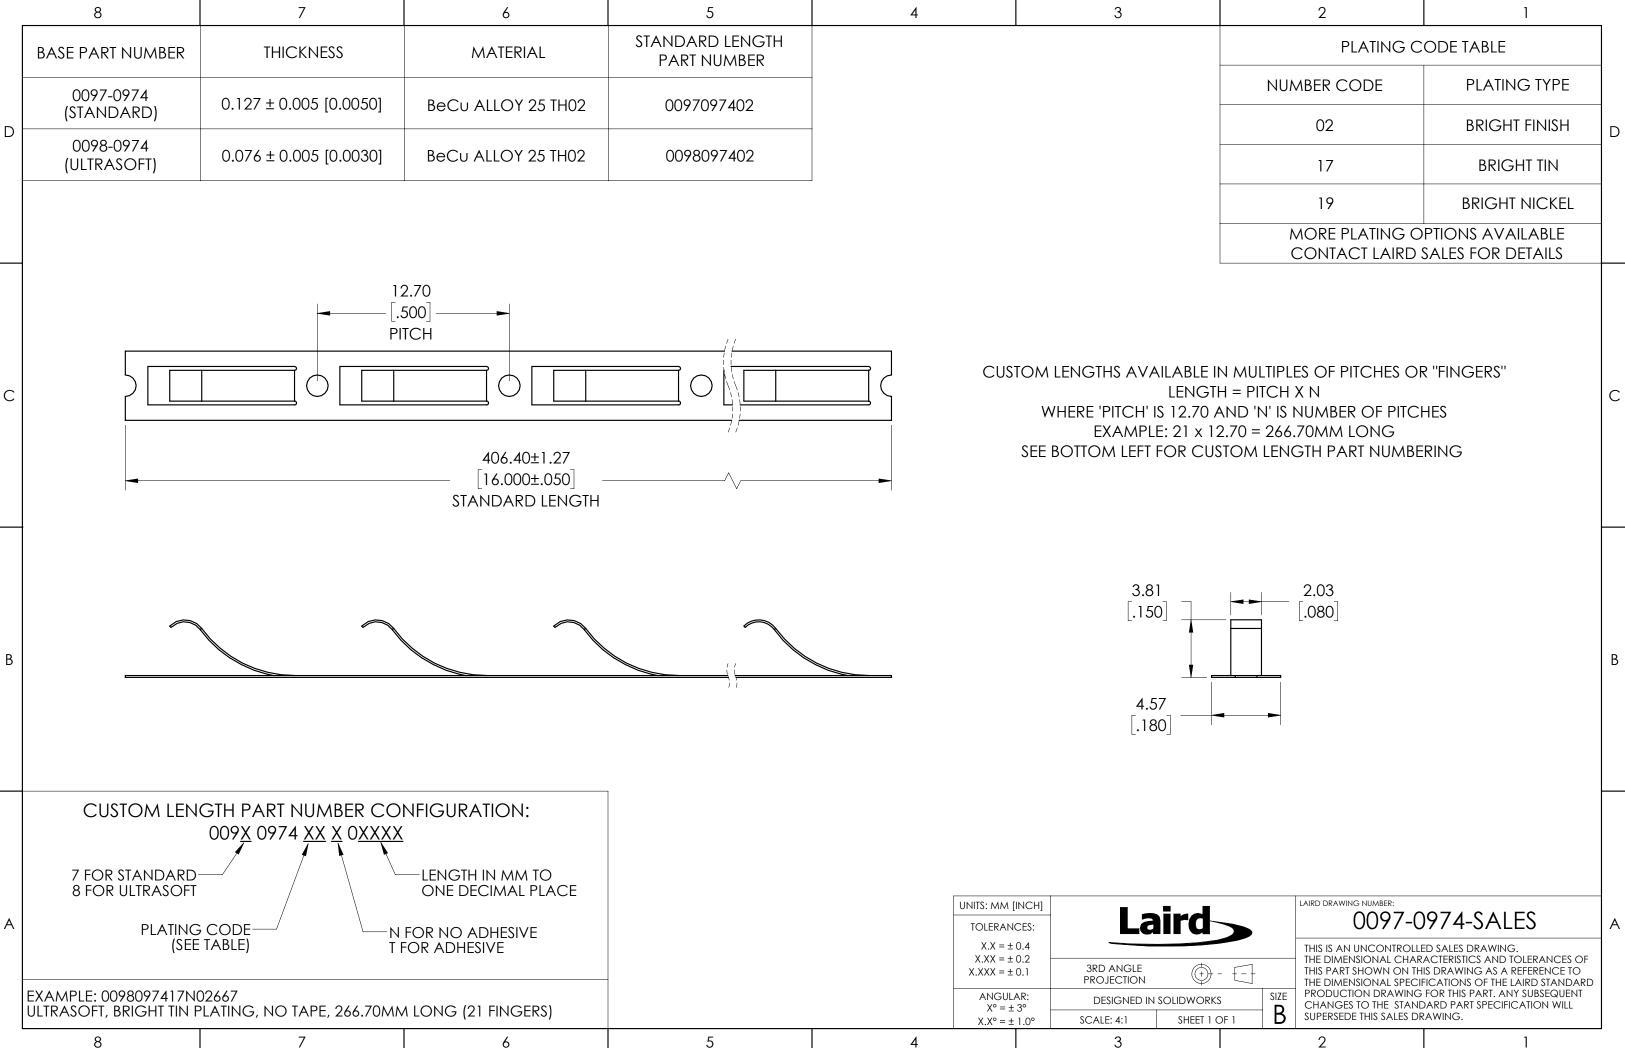

|                                                                                                                                                          | 2                                                                 | 1             |   |
|----------------------------------------------------------------------------------------------------------------------------------------------------------|-------------------------------------------------------------------|---------------|---|
|                                                                                                                                                          | PLATING C                                                         | ODE TABLE     |   |
|                                                                                                                                                          | NUMBER CODE                                                       | PLATING TYPE  |   |
|                                                                                                                                                          | 02                                                                | BRIGHT FINISH | D |
|                                                                                                                                                          | 17                                                                | BRIGHT TIN    |   |
|                                                                                                                                                          | 19                                                                | BRIGHT NICKEL |   |
|                                                                                                                                                          | MORE PLATING OPTIONS AVAILABLE<br>CONTACT LAIRD SALES FOR DETAILS |               |   |
| .E IN MULTIPLES OF PITCHES OR "FINGERS"<br>GTH = PITCH X N<br>70 AND 'N' IS NUMBER OF PITCHES<br>< 12.70 = 266.70MM LONG<br>CUSTOM LENGTH PART NUMBERING |                                                                   |               | C |
|                                                                                                                                                          |                                                                   |               | В |
|                                                                                                                                                          |                                                                   |               |   |