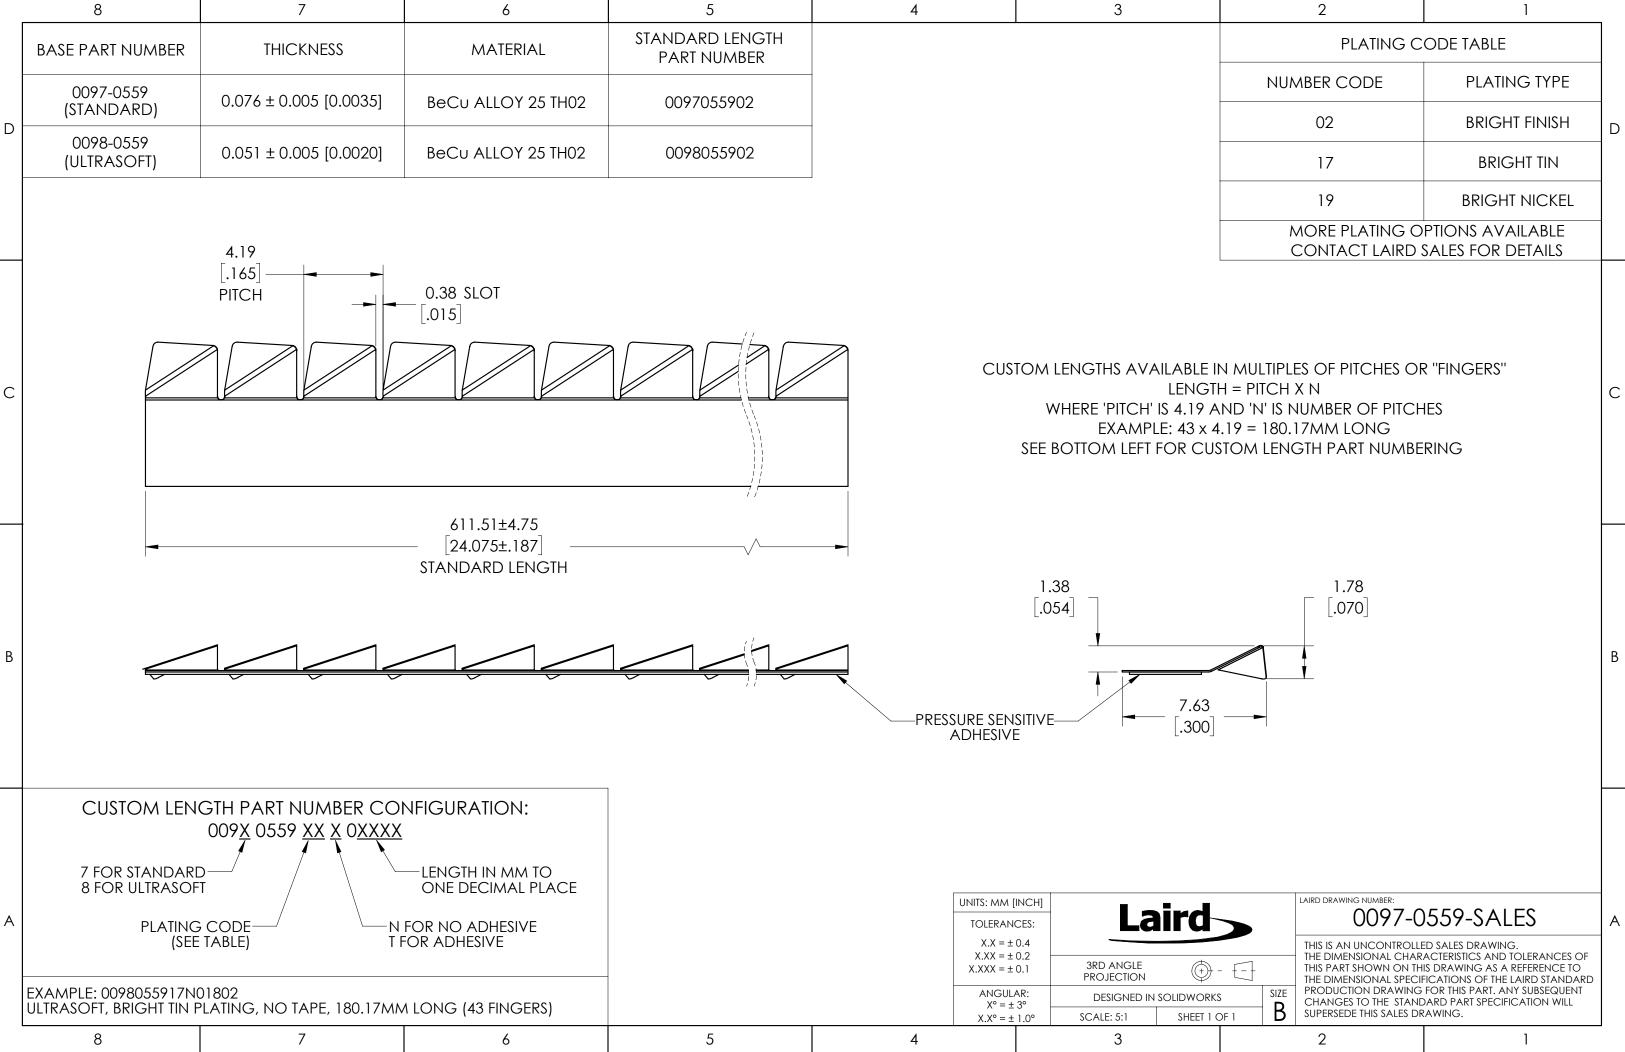

|                                                                                                                                                        | 2                                                                 | 1                  |   |
|--------------------------------------------------------------------------------------------------------------------------------------------------------|-------------------------------------------------------------------|--------------------|---|
|                                                                                                                                                        | PLATING C                                                         | PLATING CODE TABLE |   |
|                                                                                                                                                        | NUMBER CODE                                                       | PLATING TYPE       | D |
|                                                                                                                                                        | 02                                                                | BRIGHT FINISH      |   |
|                                                                                                                                                        | 17                                                                | BRIGHT TIN         |   |
|                                                                                                                                                        | 19                                                                | BRIGHT NICKEL      |   |
|                                                                                                                                                        | MORE PLATING OPTIONS AVAILABLE<br>CONTACT LAIRD SALES FOR DETAILS |                    |   |
| LE IN MULTIPLES OF PITCHES OR "FINGERS"<br>GTH = PITCH X N<br>9 AND 'N' IS NUMBER OF PITCHES<br>x 4.19 = 180.17MM LONG<br>CUSTOM LENGTH PART NUMBERING |                                                                   |                    | U |
| 1.78<br>[.070]                                                                                                                                         |                                                                   |                    | В |