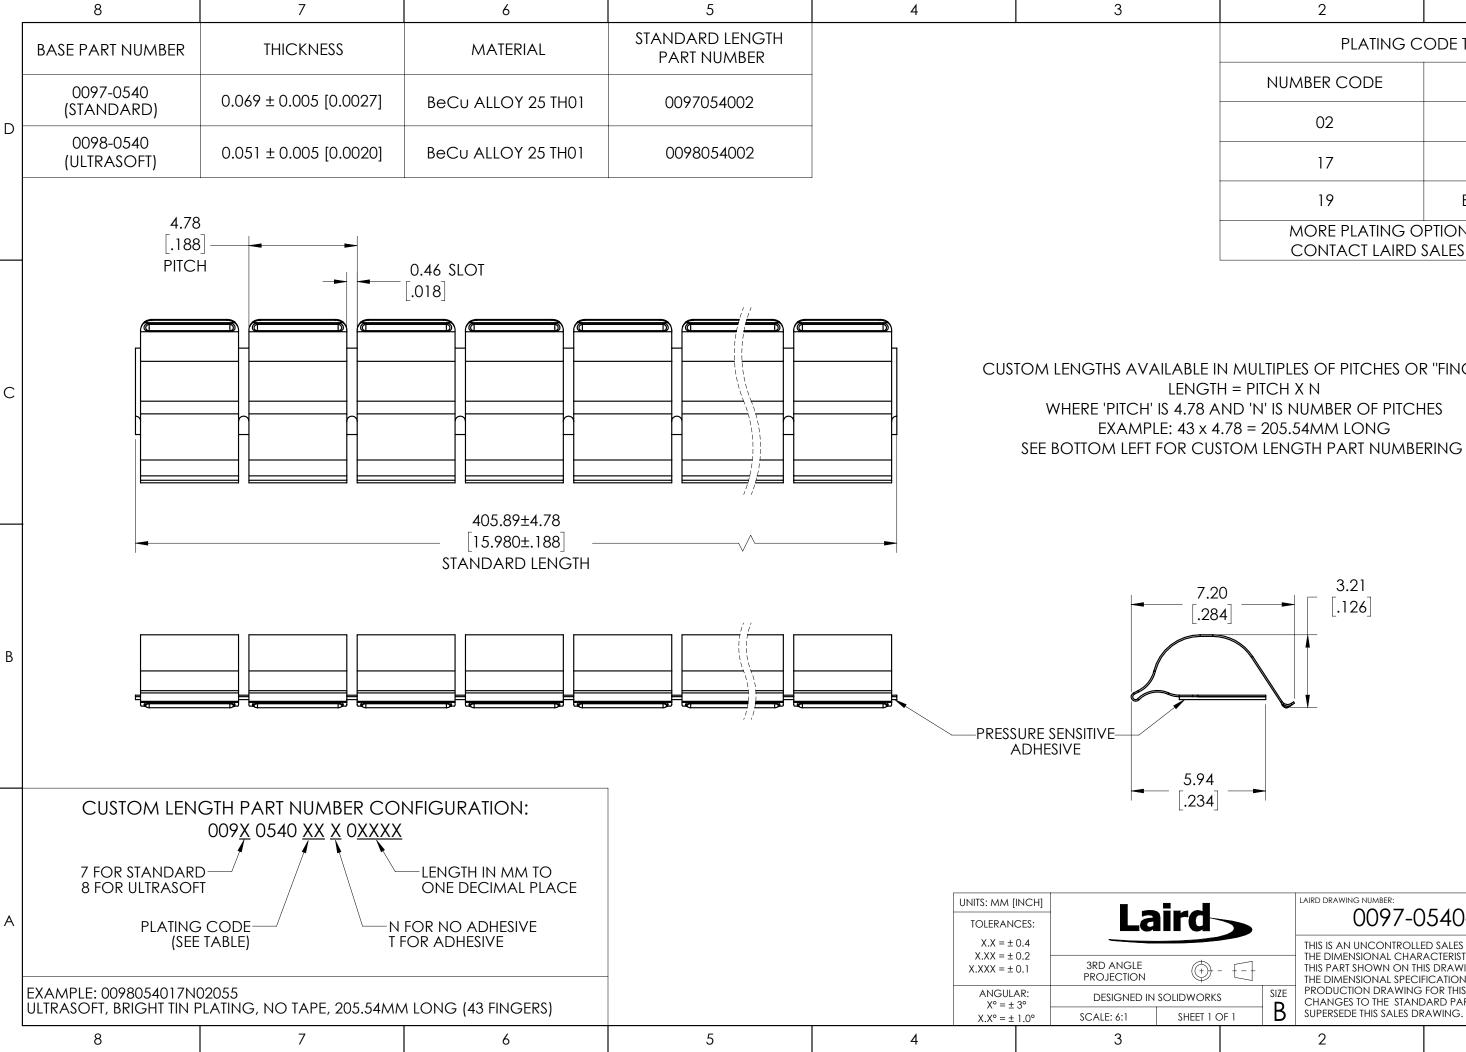

|                                                                                             | 2                                                                 | 1                 |   |  |  |
|---------------------------------------------------------------------------------------------|-------------------------------------------------------------------|-------------------|---|--|--|
|                                                                                             | PLATING CODE TABLE                                                |                   |   |  |  |
|                                                                                             | NUMBER CODE                                                       | PLATING TYPE      |   |  |  |
|                                                                                             | 02                                                                | BRIGHT FINISH     | D |  |  |
|                                                                                             | 17                                                                | <b>BRIGHT TIN</b> |   |  |  |
|                                                                                             | 19                                                                | BRIGHT NICKEL     |   |  |  |
|                                                                                             | MORE PLATING OPTIONS AVAILABLE<br>CONTACT LAIRD SALES FOR DETAILS |                   |   |  |  |
|                                                                                             |                                                                   |                   |   |  |  |
|                                                                                             |                                                                   |                   |   |  |  |
| e in multiples of pitches or "fingers"<br>Gth = pitch X n<br>3 and 'n' is number of pitches |                                                                   |                   |   |  |  |

| d                   |  |      | LAIRD DRAWING NUMBER: 0097-0540-SALES                                                                                                                                                                    |   | A |  |
|---------------------|--|------|----------------------------------------------------------------------------------------------------------------------------------------------------------------------------------------------------------|---|---|--|
|                     |  |      | THIS IS AN UNCONTROLLED SALES DRAWING.<br>THE DIMENSIONAL CHARACTERISTICS AND TOLERANCES OF<br>THIS PART SHOWN ON THIS DRAWING AS A REFERENCE TO<br>THE DIMENSIONAL SPECIFICATIONS OF THE LAIRD STANDARD |   |   |  |
| VORKS SIZE          |  | SIZE | PRODUCTION DRAWING FOR THIS PART. ANY SUBSEQUENT<br>CHANGES TO THE STANDARD PART SPECIFICATION WILL                                                                                                      |   |   |  |
| EET 1 OF 1 <b>B</b> |  | В    | SUPERSEDE THIS SALES DRAWING.                                                                                                                                                                            |   |   |  |
|                     |  |      | 2                                                                                                                                                                                                        | 1 | - |  |